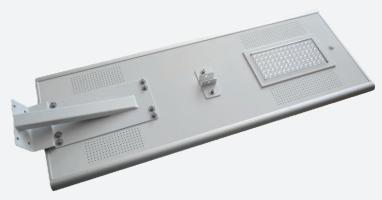

## HSL-80W

**Brief Description** Type: Street lights, Garden lights Mountion Height: 8-10 meters Applications: gardens, streets, roads, community, parks, parking etc..

### **FEATURES**

- \* LED: 8200 Lumens, 2700K-7000K
- \* Lithium battery: 60AH 12V
- \* Solar Panel: Efficiency USA Sunpower Solar Panel 18V 100W
- \* Install height: 8-10 meters
- \* Waterproof: IP 65
- \* Solar charging time: 6-7 hours by bright sunlight
- \* Lighting time: 7 days, 12hrs per night
- \* Material: Aluminum alloy + PC lens
- \* Size: 1210\*460\*45mm, 25kg
- \* Work Temperature: -30° to 60°
- \* Warranty: 3 years