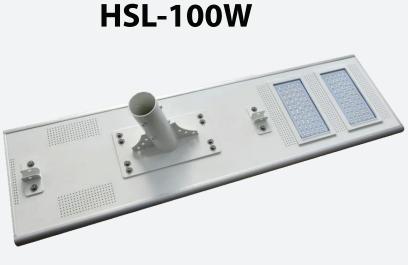

All in One Solar Street Light 80W with bracket and sensor/ time/ light control

**Brief Description** Type: Street lights, Garden lights Mountion Height: 9-11 meters Applications: gardens, streets, roads, community, parks, parking etc..

#### FEATURES

- \* LED: 11000 Lumens, 2700K-7000K
- \* Lithium battery: 80Ah 12V
- \* Solar Panel: USA Sunpower 18Ah 130W
- \* Install height: 9-11 meters
- \* Waterproof: IP 65
- \* Solar charging time: 6-7 hours by bright sunlight
- \* Lighting time: 7 days, 12hrs per night
- \* Material: Aluminum alloy + PC lens
- \* Size: 1570\*460\*45mm, 33kg
- \* Work Temperature: -30° to 60°
- \* Warranty: 3 years