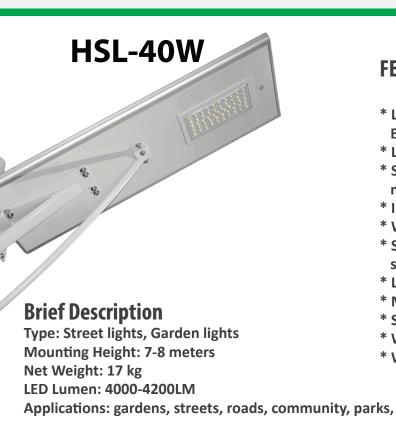

All in One Solar Street Light 40W with bracket and APP/ sensor/ time/ light control