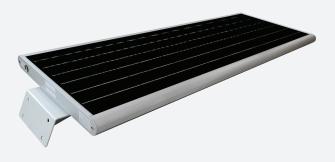

All in One Solar Street Light 30W with bracket and APP/ sensor/ time/ light control