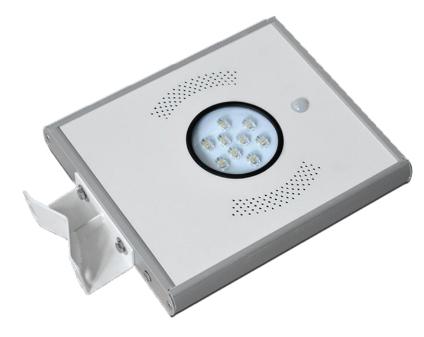

### HSL-9W

#### **FEATURES**

- \* LED: 9W USA Bridgelux 1100 Lumens, 2700K-7000K
- \* Lithium battery: 9Ah 12V
- \* Solar Panel: Efficiency Germany Solar mono 18V 25W
- \* Install height: 3-4 meters
- \* Waterproof: IP 65
- \* Solar charging time: 6-7 hours by bright sunlight
- \* Lighting time: 7 days, 12hrs per night
- \* Material: Aluminum alloy + PC lens
- \* Size: 550\*330\*35 Millimeter
- \* Work Temperature: -30° to 60°
- \* Warranty: 3 years
  \* Net Weight: 6kg
- \* Gross Weight: 7kg

All in One Solar Street Light 9W with bracket and sensor/time/light control