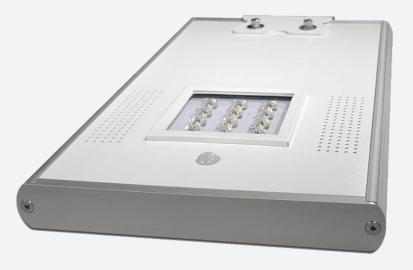

## HSL-15W

### **FEATURES**

- \* LED: 15W USA 42 ml Bridgelux 1600 Lumens, 2700K-7000K
- \* Lithium battery: 10Ah 12V
- \* Solar Panel: Efficiency Germany Solar mono 18V 25W
- \* Install height: 3.5-4.5 meters
- \* Waterproof: IP 65
- \* Solar charging time: 6-7 hours by bright sunlight
- \* Lighting time: 7 days, 12hrs per night \* Material: Aluminum alloy + PC lens
- \* Size: 550\*428\*168 Millimeter
- \* Work Temperature: -30° to 60°
- \* Warranty: 3 years
- \* Net Weight: 5.5kg
- \* Gross Weight: 6kg

All in One Solar Street Light 15W with bracket and sensor/time/light control